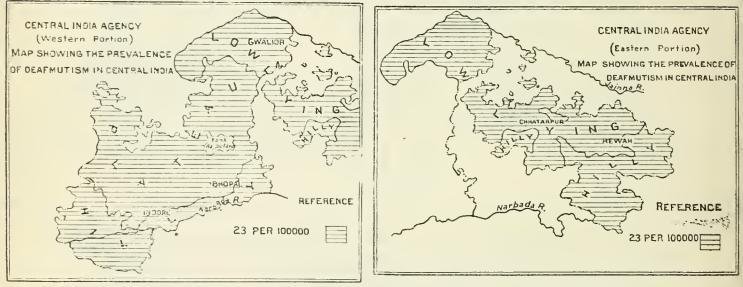

, however, in all probability too low.

|                     |     |        |   |   |   | DEAF-  | MUTES.   |
|---------------------|-----|--------|---|---|---|--------|----------|
|                     | Pro | vince. |   |   |   | Males. | Females. |
| Central India, 1911 |     | ٠      |   |   |   | 27     | 19       |
| India               |     |        |   | • | • | 62     | 42       |
| United Provinces    |     |        | • | ٠ |   | 46     | 23       |
| Rajputana .         | •   | •      |   |   | ٠ | 22     | 13       |
| Central Provinces   | ٠   |        | • | • |   | 54     | 3        |

Local distribution There is little difference in the figures for the three tracts, and it would, in the present state of the return, be unsafe to draw deductions from the results tabulated.





Deaf-mutism is a congenital defect and those who suffer from it are weaklings soon left behind in the race of life. An examination of the age returus, however, shows a rise up to the 30.35 age-period among males and the 25-30 among females. The largest returns should, if the record was correct, fall at the earliest periods.

The figures for sex show an excess proportion of males up to 30-35 (except at 0-5); after this period there is little difference till 60 and over where females preponderate, but the figures are not sufficiently reliable for dogmatising.



The curves show clearly the improvement which has taken place in the record of this ailment since 1901. Being a congenital defect, the highest point should occur at the lowest age.

Males show the highest ratio at 20-30, females